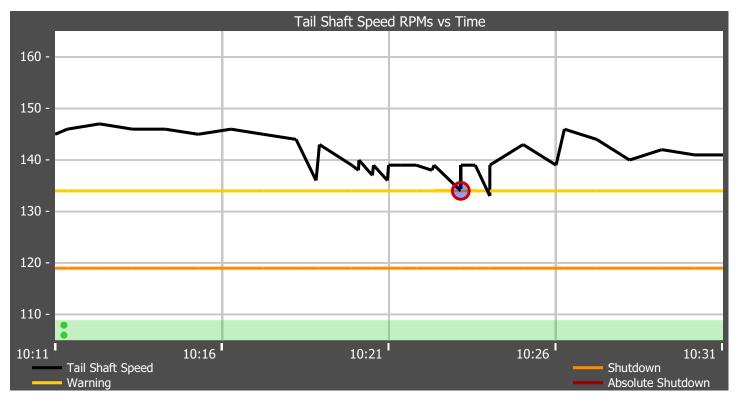

Date: 2011-03-08 Time: 10:23:09

Section Name: Tail Section Node ID: 33

Input Name: Speed Tail Shaft Input Number: 5

Input Value 134 RPM
Warning Value 134 RPM
Shutdown Value 119 RPM

Abs Shutdown Value: N/A